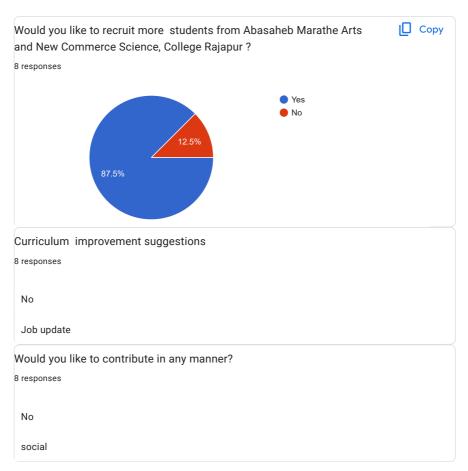

## **EMPLOYERS FEEDBACK YEAR:-2023-24**

8 responses

Full Name of the Employer

8 responses

Nhavelkar Sudhir Tulashidas

Principal Dr. G. D. Harale

Dr. Arvind Sam Kulkarni

Kashim Prabhulkar

Dr. Arvind Sam Kulkarni

Dr. G. D. Harale

Principal kharepatan college

Balaji Harsle



## Name of Company/Institute/Organization

8 responses

Rayat Shikshan Sansthan Abasaheb Marathe College Rajapur.

Rayat shikshan Sanstha Abasaheb Marathe arts and new commerce science college Rajapur

Art commerce and Science College Lanja

Sipla Chemical, Industry Goa

ARTS commerce science college lanJA

Abasaheb Marathe art and new commerce science college Rajapur

Kharepatan, college, kharepatan

India Post



**Information About Employee** 







Feedback









 $This \ content \ is \ neither \ created \ nor \ endorsed \ by \ Google. \ \underline{Report \ Abuse} - \underline{Terms \ of \ Service} - \underline{Privacy \ Policy}$ 

Google Forms