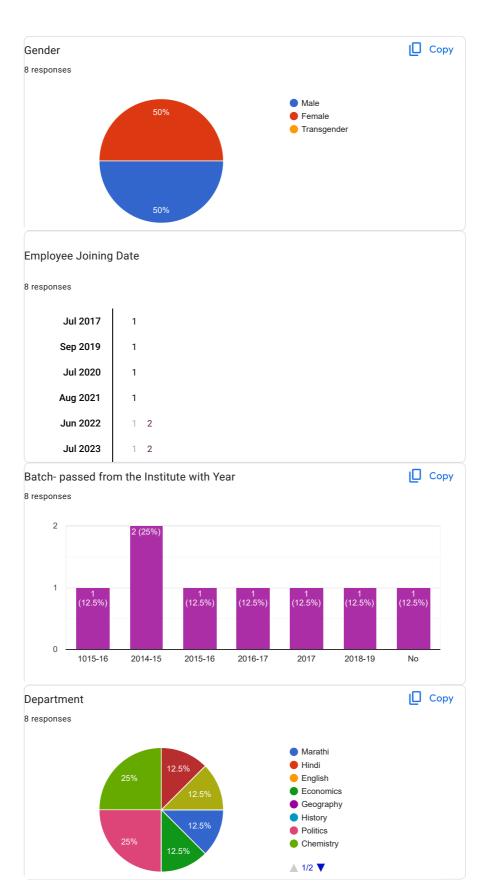

## **EMPLOYERS FEEDBACK YEAR:-2023-24**

8 responses

Full Name of the Employer

8 responses

Nhavelkar Sudhir Tulashidas

Principal Dr. G. D. Harale

Dr. Arvind Sam Kulkarni

Kashim Prabhulkar

Dr. Arvind Sam Kulkarni

Dr. G. D. Harale

Principal kharepatan college

Balaji Harsle



## Name of Company/Institute/Organization

8 responses

Rayat Shikshan Sansthan Abasaheb Marathe College Rajapur.

Rayat shikshan Sanstha Abasaheb Marathe arts and new commerce science college Rajapur

Art commerce and Science College Lanja

Sipla Chemical, Industry Goa

ARTS commerce science college lanJA

Abasaheb Marathe art and new commerce science college Rajapur

Kharepatan, college, kharepatan

India Post



**Information About Employee** 







Feedback









 $This \ content \ is \ neither \ created \ nor \ endorsed \ by \ Google. \ \underline{Report \ Abuse} - \underline{Terms \ of \ Service} - \underline{Privacy \ Policy}$ 

Google Forms