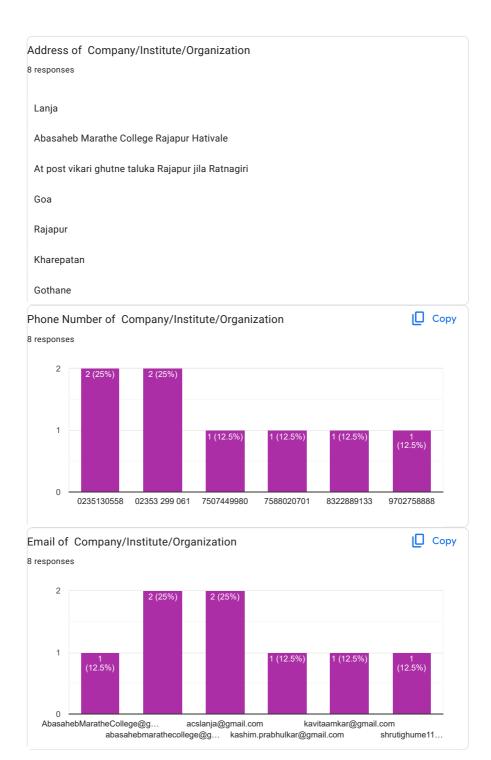

## Name of Company/Institute/Organization

8 responses

Rayat Shikshan Sansthan Abasaheb Marathe College Rajapur.

Rayat shikshan Sanstha Abasaheb Marathe arts and new commerce science college Rajapur

Art commerce and Science College Lanja

Sipla Chemical, Industry Goa

ARTS commerce science college lanJA

Abasaheb Marathe art and new commerce science college Rajapur

Kharepatan, college, kharepatan

India Post

**Information About Employee** 

Feedback